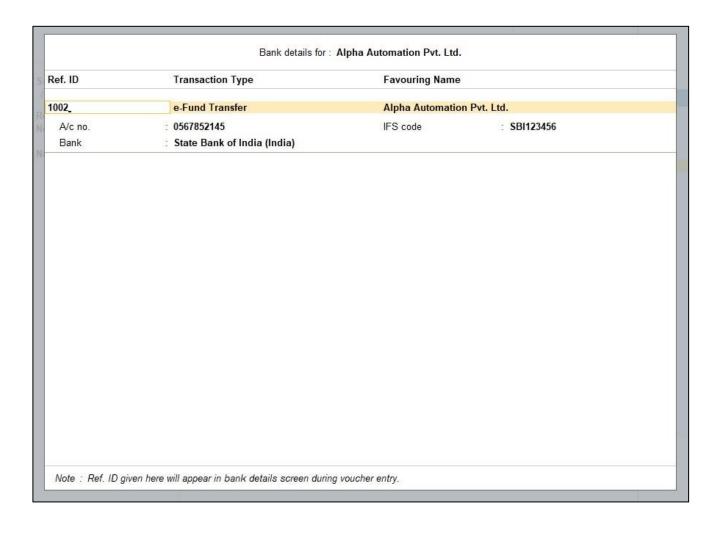

3. Gateway of tally  $\to$  Display  $\to$  Account Books  $\to$  Ledger  $\to$  Select Ledger  $\to$  (Alt + S) Contact

**Ledger Contact Details** Ledger: Alpha Automation Pvt. Ltd. Mailing name : Alpha Automation Pvt. Ltd. Address Country Notes Bank Details Bank Name : State Bank of India (India) Favouring Name : Alpha Automation Pvt. Ltd. Account No. : 0567852145 IFS Code : SBI123456